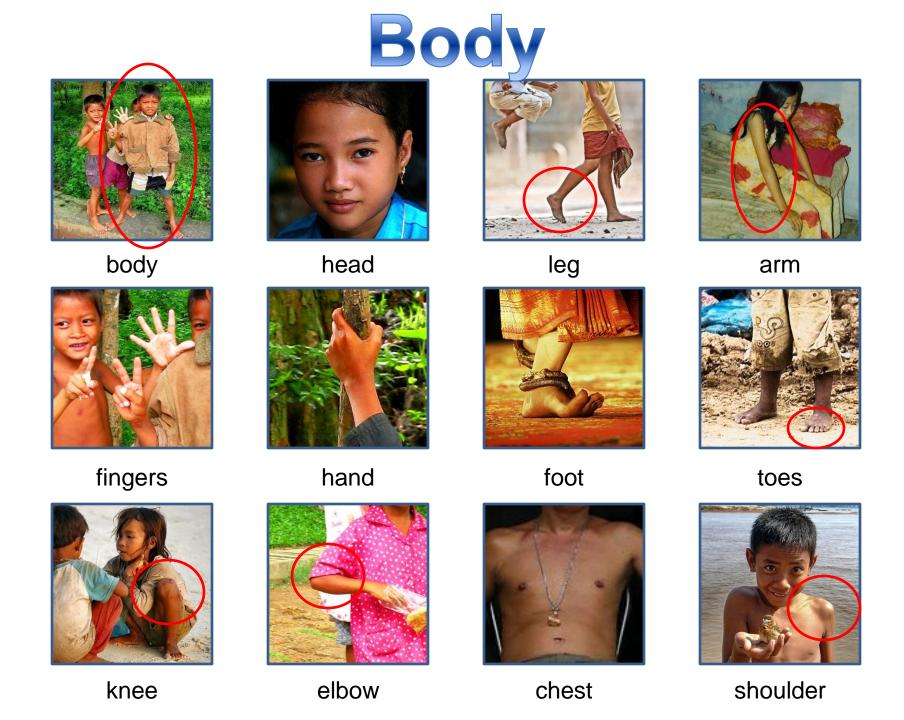

### Fruit

















papaya

rambutan





jackfruit



dragonfruit

lychee

passionfruit

lime

## Vegetables



carrot



tomato



rice



corn



capsicum



bean sprouts



beans



chili



sweet potato



bok choy



eggplant



cucumber

# Eating



knife



fork



spoon



cutlery



plate



bowl



cup



glass



milk



water



coffee



sugar



### **Face**



eyebrow lips

## People



baby



boy



girl



man



woman



old man



old woman



monk



family



children



adults



students

### **Animals**



dog



COW



goat



buffalo



pig



butterfly



elephant



fish



duck



chicken



horse



goose

# Village



village



house



farm



water pump



palm trees



well



market



road



bridge



fence



steps



hammock

## **Transport**



bicycle



boat



car



bus



cart



van



truck



motorbike



plane



traffic



trailer



passengers

#### School



school



classroom



reading



desk



game



teacher



students



whiteboard



pencil



writing



book



flag